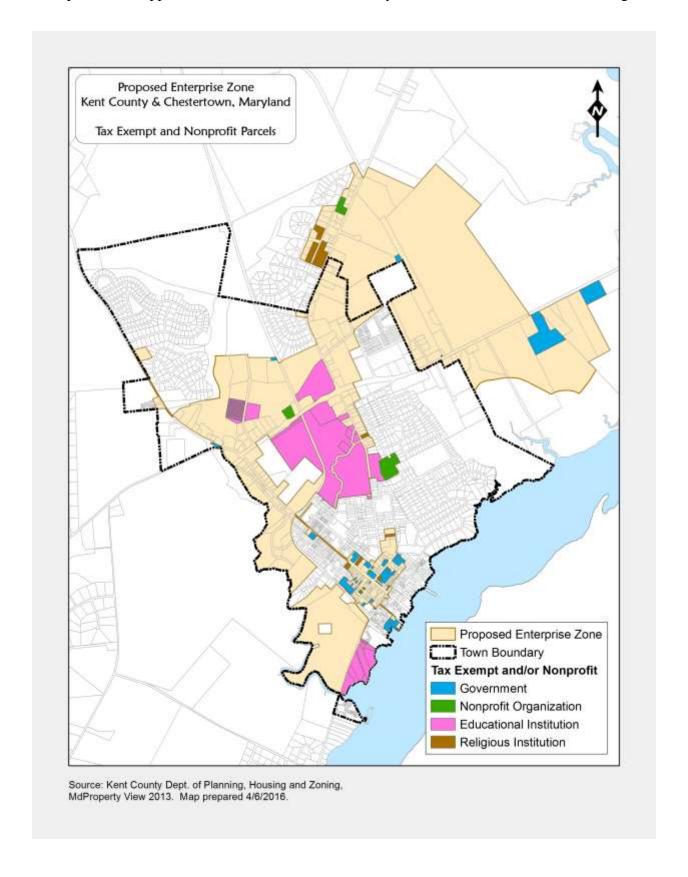

WHEREAS, the application will include County properties in the Priority Funding Area zoned Commercial, Industrial, and Intense Village, and properties in the Town zoned Commercial, Professional Office, Industrial, Institutional, Traditional Neighborhood Development and Commercial Marine, which together total 1,187 acres; and