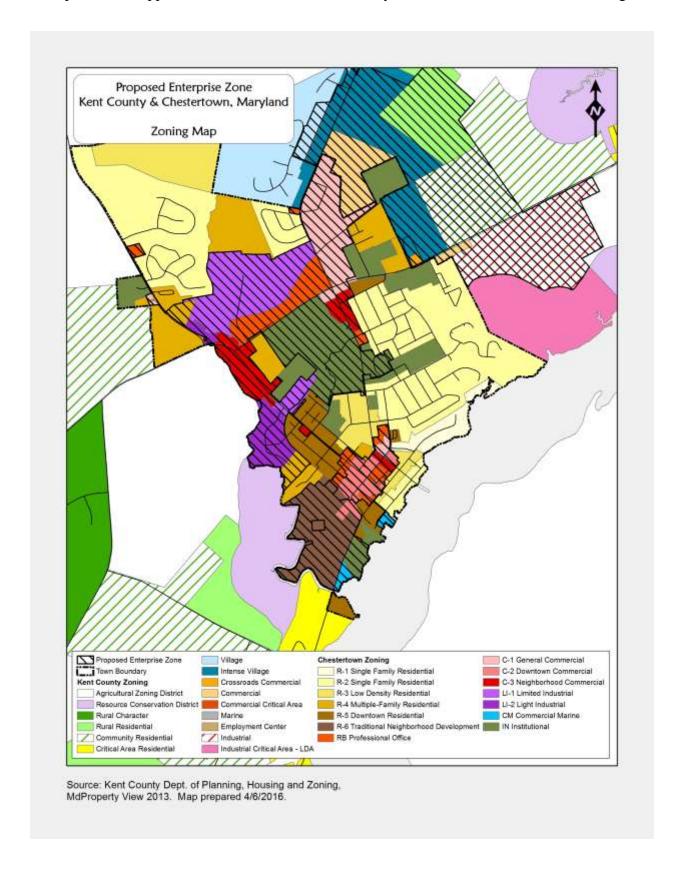

WHEREAS, the application will include County properties in the Priority Funding Area zoned Commercial, Industrial, and Intense Village, and properties in the Town zoned Commercial, Professional Office, Industrial, Institutional, Traditional Neighborhood Development and Commercial Marine, which together total 1,187 acres; and