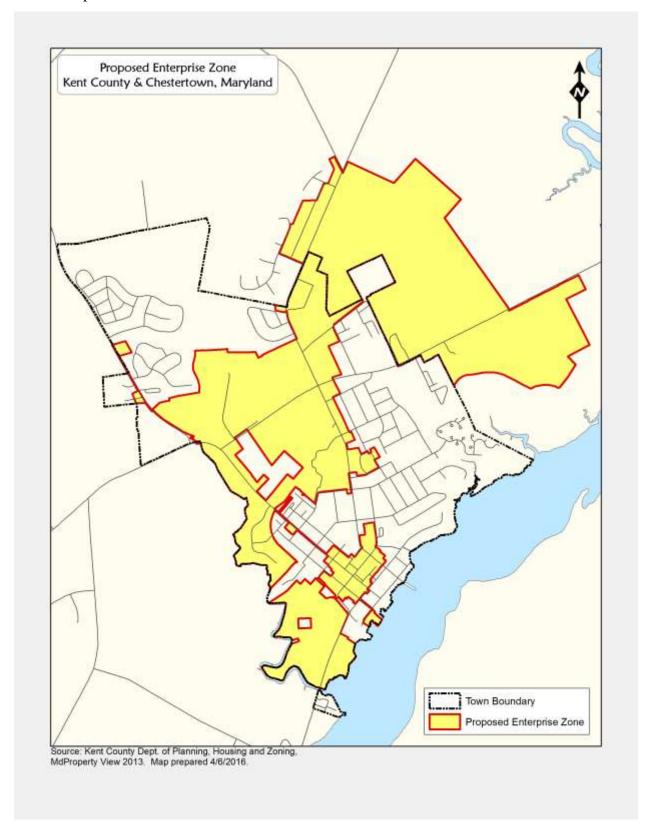

Name of Application - New

Approximate Land Area – 1,187 acres; 608 acres in the Town of Chestertown and 579 acres in Kent County

Eligibility Criteria Being Used - Poverty Level