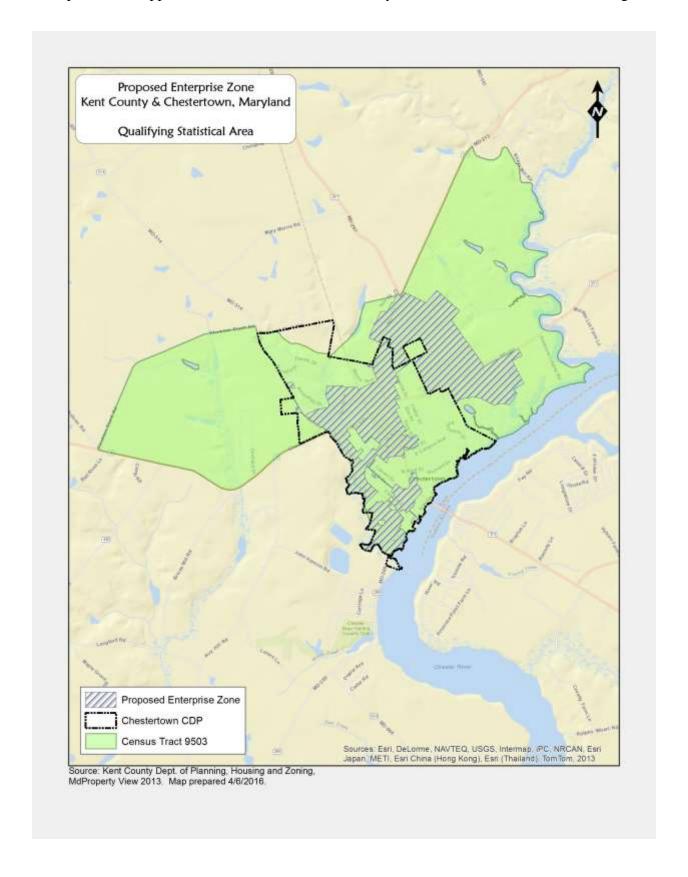

## V. Eligibility Requirement

A qualified applicant for an Enterprise Zone must exhibit at least one of the criteria outlined in Economic Development Article § 5-704. The Town of Chestertown and Kent County, census tract 9503, are eligible to apply for designation of an Enterprise Zone based on the criterion that the poverty rate of the proposed area of designation is at least 1.25 the national average.

The poverty rate for families in the Town of Chestertown is 20.3%, which is 6.17 percentage points over the requirement for Enterprise Zone eligibility. The poverty rate for families in Kent County, census tract 9503, is 18.7%, which is 4.57 percentage points over the requirement for Enterprise Zone eligibility. Data obtained from the US Census, American Community Survey 2013 5-year estimates.

| United States                            | 11.30% | 14.1370     |
|------------------------------------------|--------|-------------|
| Jurisdiction                             |        | Eligibility |
| Census Tract 9501, Kent County, Maryland | 1.4    | FALSE       |
| Census Tract 9502, Kent County, Maryland | 3.7    | FALSE       |
| Census Tract 9503, Kent County, Maryland | 18.7   | Yes         |
| Census Tract 9504, Kent County, Maryland | 4.7    | FALSE       |
| Census Tract 9505, Kent County, Maryland | 2.5    | FALSE       |
| Census Tract 9900, Kent County, Maryland | -      |             |
| Betterton town, Maryland                 | 0      | FALSE       |
| Chestertown town, Maryland               | 20.3   | Yes         |
| Galena town, Maryland                    | 0      | FALSE       |
| Millington town, Maryland                | 7.5    | FALSE       |
| Rock Hall town, Maryland                 | 2.2    | FALSE       |