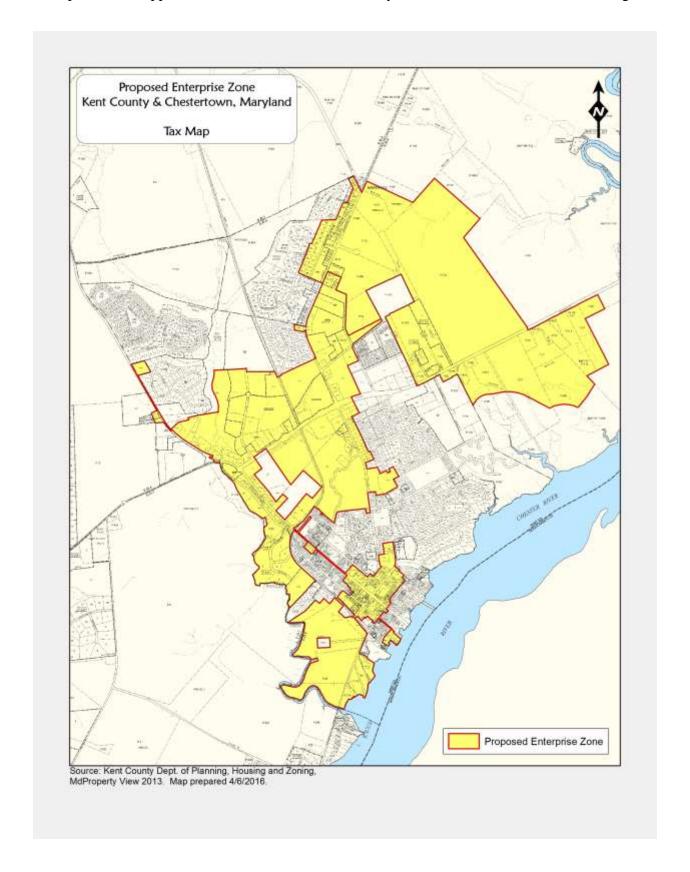

#### 2. PROPERTY NAME, ADDRESS:

Chestertown/Kent County Enterprise Zone

The parcels included in this determination are provided in the accompanying map, outlined in red and identified in the map legend as "Enterprise Zones."

#### 3. PRIORITY FUNDING AREA STATUS:

The properties outlined in the attached map are "IN" the Municipal Priority Funding Area meeting the mapping criteria in the Annotated Code of Maryland, Finance and Procurement Article § 5-7B-02.