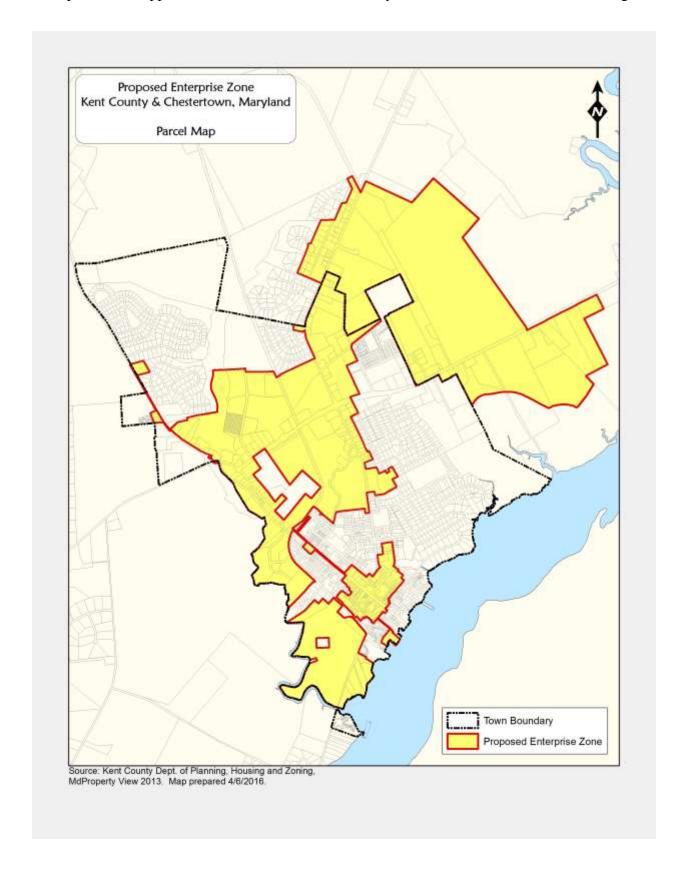

Name of Application - New

Approximate Land Area – 1,187 acres; 608 acres in the Town of Chestertown and 579 acres in Kent County

Eligibility Criteria Being Used - Poverty Level