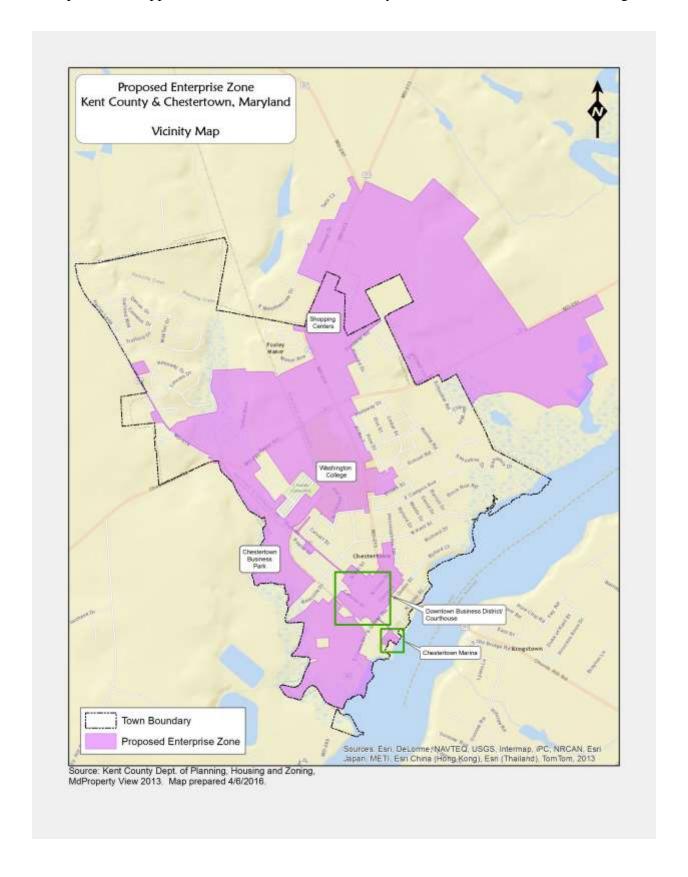

Name of Application - New

Approximate Land Area – 1,187 acres; 608 acres in the Town of Chestertown and 579 acres in Kent County

Eligibility Criteria Being Used - Poverty Level