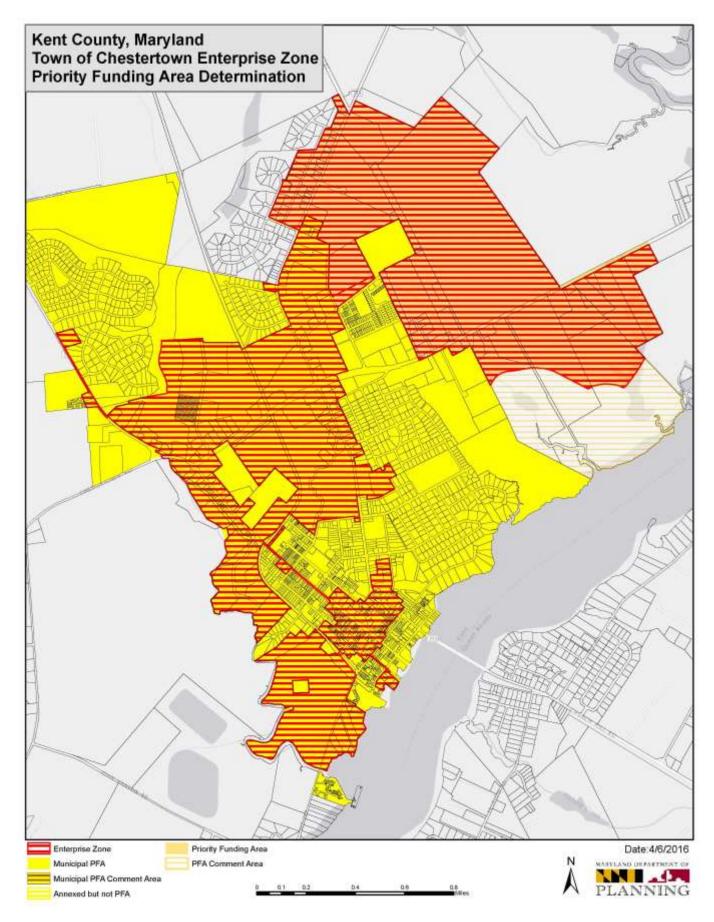

#### 2. PROPERTY NAME, ADDRESS:

Chestertown/Kent County Enterprise Zone

The parcels included in this determination are provided in the accompanying map, outlined in red and identified in the map legend as "Enterprise Zones."

#### 3. PRIORITY FUNDING AREA STATUS:

The properties outlined in the attached map are "IN" the Municipal Priority Funding Area meeting the mapping criteria in the Annotated Code of Maryland, Finance and Procurement Article § 5-7B-02.