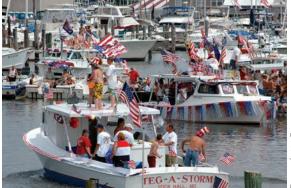

#### Fourth of July in Kent County

A multi-day celebration featuring parades, three nights of fireworks and more! *kentcounty.com/events/annual/28-fourth-of-july* 

Kent County 4H Fair July 16 – 18, 2020 Chestertown *kentcountyfair.org* 