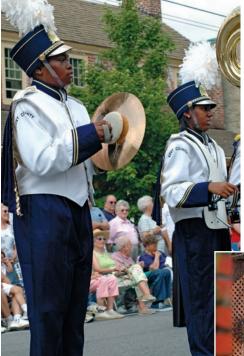

Left to right: *The Kent County High School* Band, always a favorite at the Chestertown Tea Party; the stone from the old mill for which Millington was named; cheering onlookers at Rock Hall's Waterman's Day.