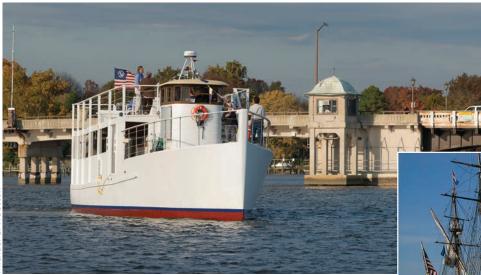

#### **Chester River Packet Co.**

chesterriverpacketco.com

A 65-foot classic yacht, offers charter cruises on the scenic Chester River on Maryland's Eastern Shore. This 1920-style tour boat, based in historic Chestertown, is a unique venue for both private events and public cruises. Departs from foot of High Street, Chestertown 410-635-0321