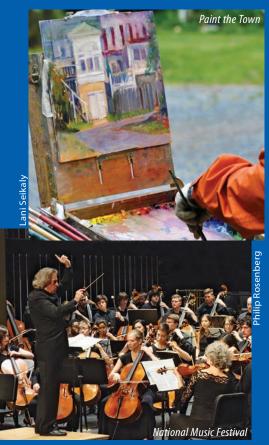

#### **Paint The Town**

April 23 – 26, 2020 Various locations throughout Chestertown chestertownriverarts.net

#### **National Music Festival**

May 31 – June 13, 2020 Various locations throughout Kent County nationalmusic.us Annual Events continues on page 8

Venues like The Mainstay in Rock Hall and the Garfield Center for the Arts in Chestertown provide a source of music, community theater, and performance arts, while the National Music Festival each summer brings gifted young musicians to work with world-class mentors in an array of performances. Washington College offers year-round lectures, musical and theater performances, and visiting writers and speakers of national and international renown. ENTERTAINMENT Garfield Center for the Arts garfieldcenter.org 410-810-2060 The Mainstay mainstayrockhall.org 410-639-9133 Chesapeake Movies