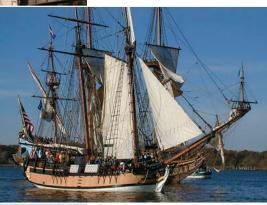

#### Schooner Sultana

sultanaeducation.ora

Two-hour public sails on the Chester River aboard a traditional schooner. Passengers are encouraged to help raise the sails, steer using Sultana's seven-foot long tiller and explore the authentically reproduced crew's quarters below decks. Departs from 100 Cannon Street, Chestertown. Reservations are recommended. 410-778-5954